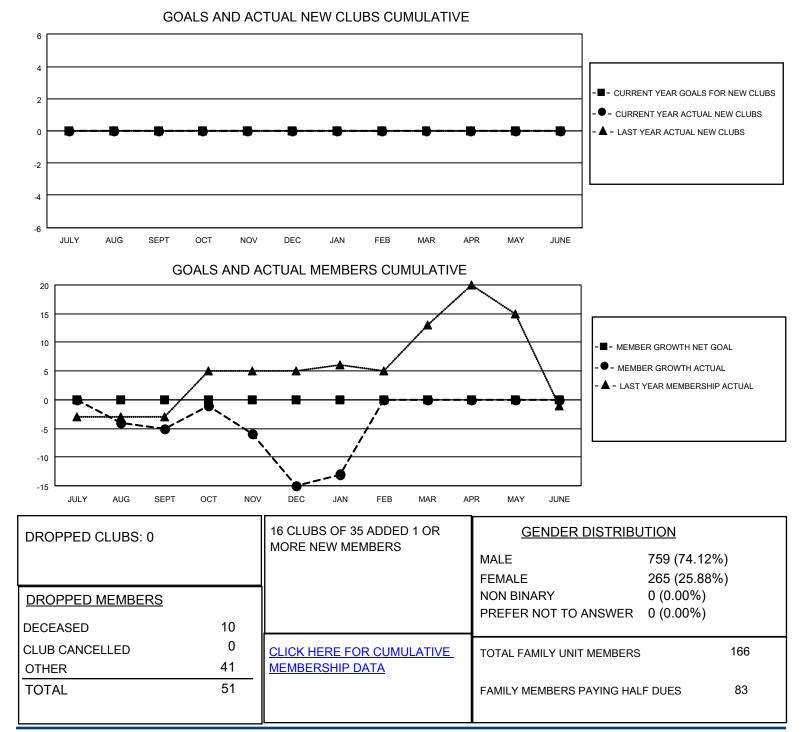

## LOCATION MINNESOTA

District 5M 3

Results as of: 1/31/2023

| Clubs                 |               |           |               | Members               |                        |                         |                                                    |
|-----------------------|---------------|-----------|---------------|-----------------------|------------------------|-------------------------|----------------------------------------------------|
| RESULTS FOR 2022-2023 |               |           |               | RESULTS FOR 2022-2023 |                        |                         |                                                    |
| QUARTER               | NEW CLUB GOAL | NEW CLUBS | DROPPED CLUBS | QUARTER MEM           | BER GROWTH NET<br>GOAL | MEMBER GROWTH<br>ACTUAL | DROPPED<br>MEMBERS ACTUAL<br>(including transfers) |
| JULY/AUG/SEPT         | 0             | 0         | 0             | JULY/AUG/SEPT         | 0                      | 16                      | 20                                                 |
| OCT/NOV/DEC           | 0             | 0         | 0             | OCT/NOV/DEC           | 0                      | 18                      | 28                                                 |
| JAN/FEB/MAR           | 0             | 0         | 0             | JAN/FEB/MAR           | 0                      | 6                       | 3                                                  |
| APR/MAY/JUNE          | 0             | 0         | 0             | APR/MAY/JUNE          | 0                      | 0                       | 0                                                  |